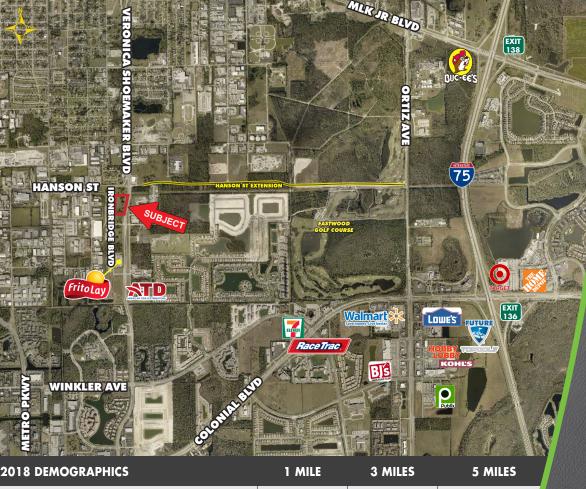

### DISTANCES

- Colonial Blvd & I-75 2.9 Miles
- Downtown Fort Myers3.2 Miles
- I-75, Exit 138 3.8 Miles

#### CONTACT

stan stouder, CCIM
Founding Partner
239.481.3800 x205
stan.stouder@creconsultants.com

JAMES WALLS
Associate
239.481.3800 x208
james.walls@creconsultants.com

 2018 DEMOGRAPHICS
 1 MILE
 3 MILES
 5 MILES

 EST. POPULATION
 6,180
 57,278
 128,304

 EST. HOUSEHOLDS
 2,401
 22,793
 52,847

 EST. AVERAGE HOUSEHOLD INCOME
 \$43,014
 \$56,864
 \$66,905

The information contained herein was obtained from sources believed reliable. CRE Consultants makes no guarantees, warranties or representations as to the completeness or accuracy thereof, and is subject to errors, omissions, change of price or conditions prior to sale or lease, or withdrawal without notice.