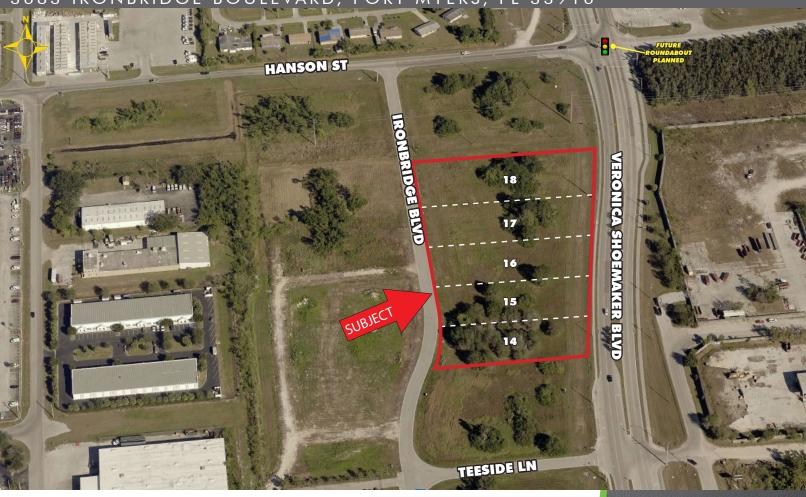

# LIGHT INDUSTRIAL LOTS

890'± ON VERONICA SHOEMAKER BLVD

## **FOR SALE**

3683 IRONBRIDGE BOULEVARD, FORT MYERS, FL 33916

PRICE: \$1,150,000 @ \$4.93 PSF

SIZE: 0.91 - 5.35± Acres (Will Divide)

**LOCATION:** On Veronica Shoemaker Boulevard, just

south of Hanson Street

#### WESTBURY INDUSTRIAL PARK-

These high visibility lots are mostly cleared and ready to build. 890' of frontage on Veronica Shoemaker Boulevard makes your business visible, as compared to being buried back inside an industrial park. The city's Hanson Street extension project is 1 lot north of these lots and construction of it is scheduled to commence in October 2018, expediting access to I-75. Buy individual lots, or buy all at once and save.

LOT **ACRES PRICE PRICE PSF** 14 0.91± \$200,000 \$5.04  $0.97 \pm$ 15 \$210,000 \$4.98 16 1.05± \$230,000 \$5.00 17 1.15± \$250,000 \$5.00 \$275,000 18 1.27± \$4.96 TOTAL: 5.35± \$1,165,000

### **HIGHLIGHTS**

- New roundabout planned at Hanson Street & Veronica Shoemaker Boulevard intersection as part of the Hanson Street extension.
  - Lots mostly cleared
- 890'± on VeronicaShoemaker Bouelvard
- Development order DOS2004-0057
- Traffic count: 10,700 on Veronica Shoemaker Boulevard