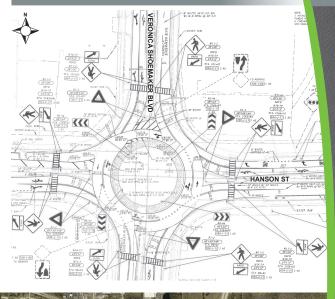

### ROUNDABOUT PLANS

### **HIGHLIGHTS**

- New roundabout planned at Hanson Street & Veronica Shoemaker Boulevard intersection as part of the Hanson Street extension.
  - Lots mostly cleared
- 890'± on VeronicaShoemaker Bouelvard
- Development order DOS2004-0057
- Traffic count: 10,700 on Veronica Shoemaker Boulevard