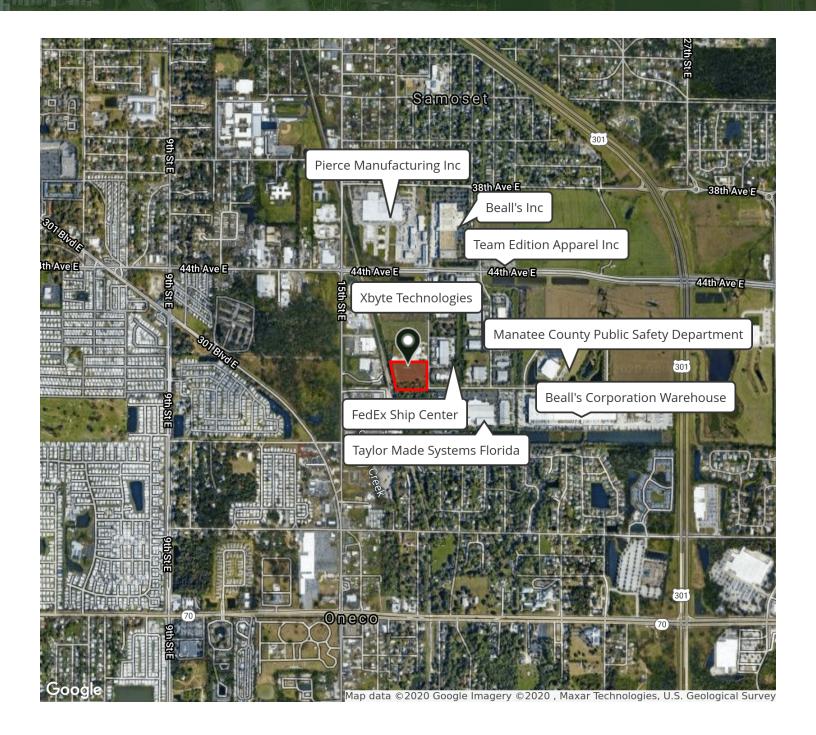

#### **PROPERTY OVERVIEW**

 $4.5~\rm acres$  zoned HM within Manasota Industrial Park. The deed restricted park is well maintained and includes owners such as Beall's, Fed/Ex and xByte Technologies among others.

The 44th Avenue extension has now been completed bringing the 4 lane roadway through the park greatly increasing visibility and access.

### **PROPERTY HIGHLIGHTS**

- · Last available vacant lot within Manasota Industrial Park
- Rare Heavy Manufacturing Zoning (within park)

FOR MORE INFORMATION

WILLIAM BLALOCK, ALC

Since 1908