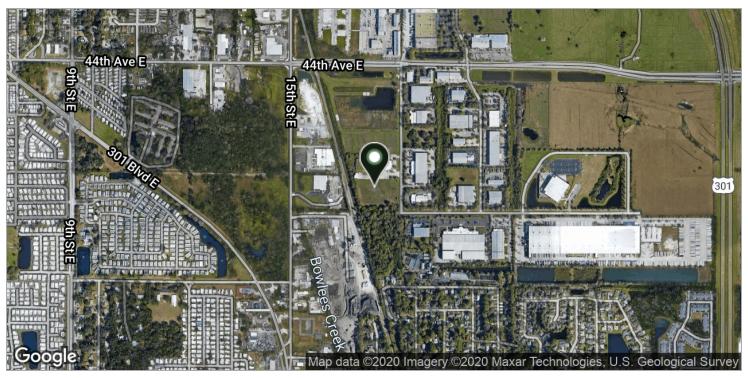

## HM LOT IN MANASOTA INDUSTRIAL PARK

4650 18TH AVE. E., BRADENTON, FL 34203

#### **PROPERTY OVERVIEW**

 $4.5~\rm acres$  zoned HM within Manasota Industrial Park. The deed restricted park is well maintained and includes owners such as Beall's, Fed/Ex and xByte Technologies among others.

The 44th Avenue extension has now been completed bringing the 4 lane roadway through the park greatly increasing visibility and access.