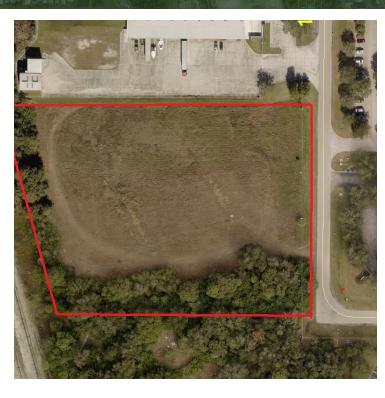

## HM LOT IN MANASOTA INDUSTRIAL PARK

4650 18TH AVE. E., BRADENTON, FL 34203

#### **OFFERING SUMMARY**

Sale Price: \$650,000

Lot Size: 4.5 Acres

Zoning: HM

Price / SF: \$3.32

#### **PROPERTY OVERVIEW**

 $4.5~\rm acres$  zoned HM within Manasota Industrial Park. The deed restricted park is well maintained and includes owners such as Beall's, Fed/Ex and xByte Technologies among others.

### **PROPERTY HIGHLIGHTS**

- · Last available vacant lot within Manasota Industrial Park
- Rare Heavy Manufacturing Zoning (within park)

FOR MORE INFORMATION

WILLIAM BLALOCK, ALC

Since 1908